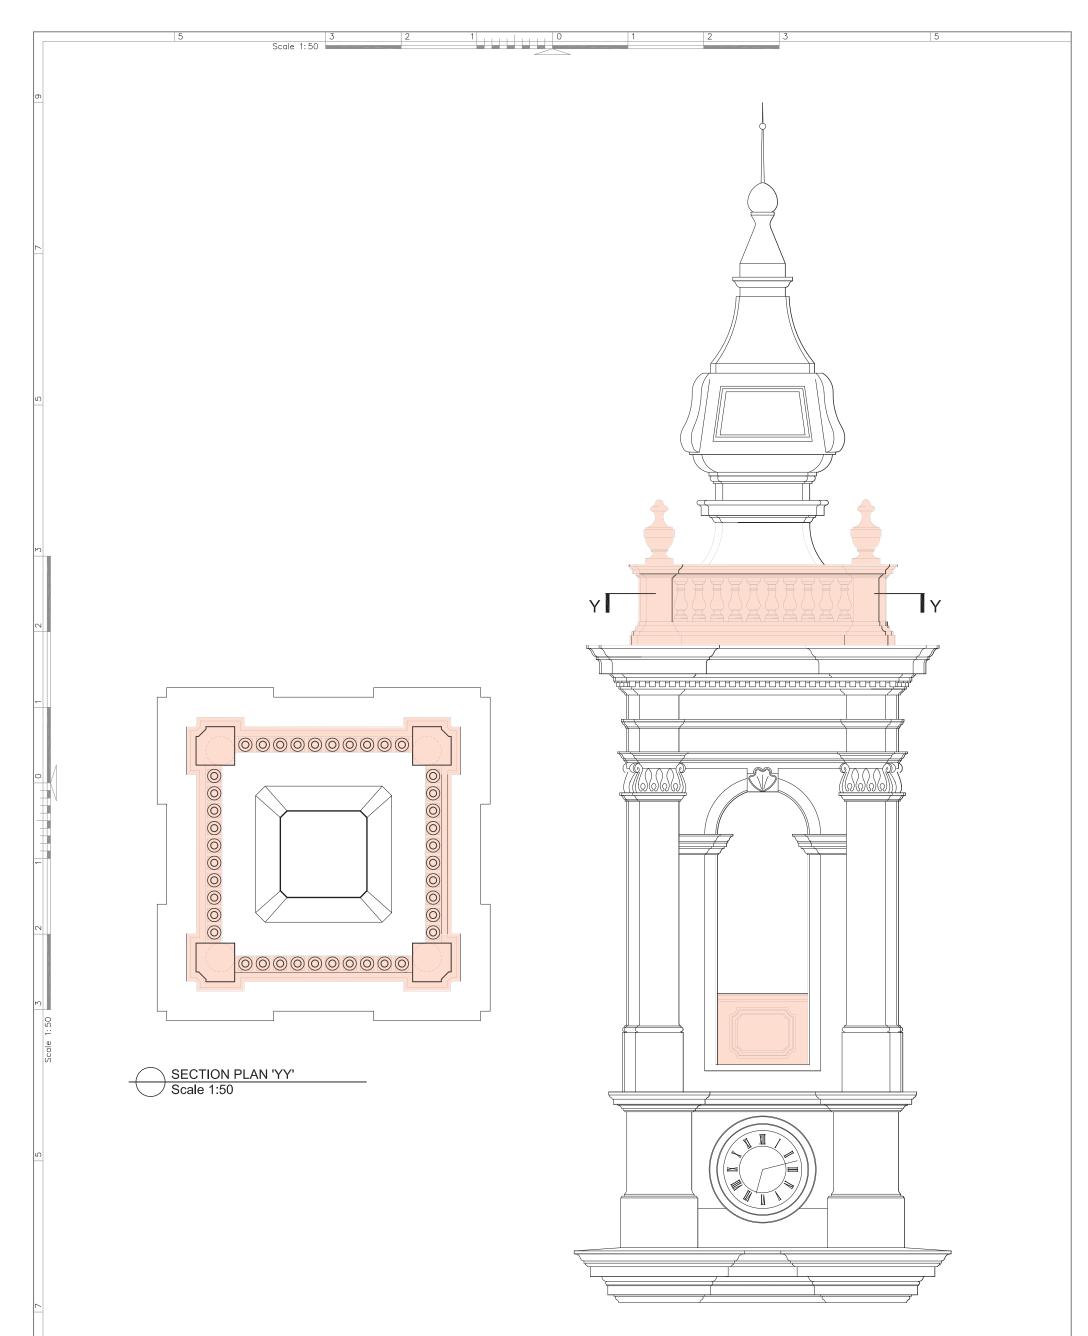

PART ELEVATION - BELFREY Scale 1:50

## ELEMENTS IN HARD STONE

| • john architect |                                                                    |              |      |        |     |          |      |                                                           |                                            |
|------------------|--------------------------------------------------------------------|--------------|------|--------|-----|----------|------|-----------------------------------------------------------|--------------------------------------------|
| Project          | Project Restoration Of<br>Zebbug Parish Church,<br>— ZEBBUG GOZO — |              | Rev. | Rev.   |     |          |      | tel. 21 220 890                                           | structural consultant<br>civi